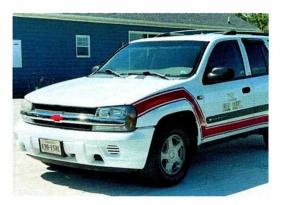

# Surplus Request 9/6/2022

Hillsville Volunteer Fire Dept would like to surplus their 2022 Chevrolet Trailblazer that is being taken out of service. They are requesting that the proceeds of the sale go towards equipping new vehicles.