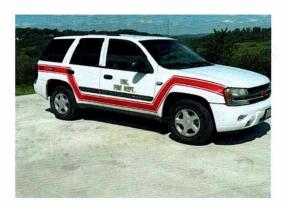

# Surplus Request 9/6/2022

Hillsville Volunteer Fire Dept would like to surplus their 2022 Chevrolet Trailblazer that is being taken out of service. They are requesting that the proceeds of the sale go towards equipping new vehicles.