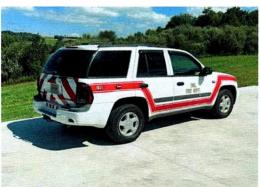

# Surplus Request 9/6/2022

Hillsville Volunteer Fire Dept would like to surplus their 2022 Chevrolet Trailblazer that is being taken out of service. They are requesting that the proceeds of the sale go towards equipping new vehicles.